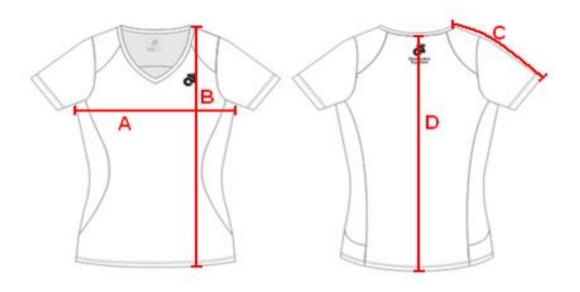

## Women Specific Performance Training Top, Short Sleeve Women's Fit

Due to the technical nature of our performance garments, traditional sizing methods prove to be inaccurate. This sizing chart is designed as a guide only, to be used as a comparison with another technical garment. Lay the garment on a flat surface and use the above guide to compare measurements. Your local Champion System office has a range of sizing samples, you can request to try your size.

| Size | A (Chest)        | B (Front Length) | C (S/S Length) | D (Back Length) |
|------|------------------|------------------|----------------|-----------------|
|      | 1" below armhole | from HPS         | from HPS       | from CBN        |
| xs   | 16 1/2           | 22 1/2           | 9 3/4          | 22 1/4          |
| s    | 17 1/2           | 23 1/2           | 10 1/8         | 23 1/8          |
| М    | 18 1/2           | 24 1/2           | 10 1/2         | 24              |
| L    | 19 1/2           | 25 1/2           | 10 7/8         | 24 7/8          |
| XL   | 20 1/2           | 26 1/2           | 11 1/4         | 25 3/4          |
| 2XL  | 22               | 27 1/2           | 11 3/4         | 26 5/8          |
| 3XL  | 23 1/2           | 28 1/2           | 12 1/4         | 27 1/2          |
| 4XL  | 25               | 29 1/2           | 12 3/4         | 28 3/8          |